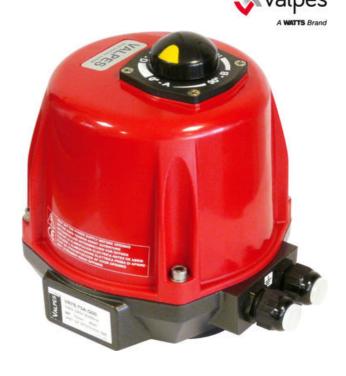

## **VR SERIES ELECTRIC ACTUATOR**

**Quarter Turn** 

VR25NM-75NM VR electric actuator - Part numbers coming soon, contact us for more information

- IP68
- 25Nm to 75Nm
- Working temperature -20°C to +70°C
- Failsafe Actuator

## PRODUCT DESCRIPTION

The Valpes electric actuator VR is an IP68 rated quarter turn electric actuator, with aluminium housing and a cover made with polyamide (which meets UL94V0 standards) or aluminium (option). It comes with a manual override by external shaft or hand wheel, is available torques of 25 Nm, 45 Nm and 75 Nm and is in accordance with CE-ROHS-REACH Directives. Available in Failsafe and Modulating/Positioning.